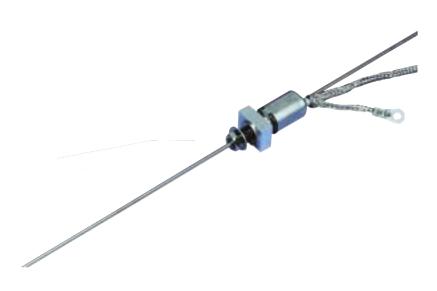

## SR721-SP Open scale

## **Specifications**

| SR721-SP                           |                                                                           |
|------------------------------------|---------------------------------------------------------------------------|
| Measuring length L                 | 150 / 200 / 250 / 300 / 350 / 400 mm                                      |
| Total length                       | L + 150mm                                                                 |
| Scale diameter                     | 2mm                                                                       |
| Accuracy (at 20°C)                 | ± 5µm                                                                     |
| Resolution                         | 0.5µm, 1µm, 2µm, 5µm, 10µm                                                |
| Permissible installation tolerance | $/\!\!/$ 0.01mm / 50mm Slope of the machine guide in the rod scale holder |
| Thermal expansion coefficient      | (14 ± 1) × 10 <sup>-6</sup> /°C                                           |
| Operating temperature              | -5°C to 40°C                                                              |
| Storage temperature                | -10°C to 50°C                                                             |
| Cable length - reading head        | 1m                                                                        |