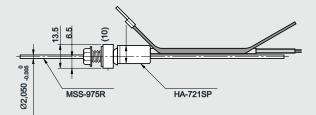

## **Specifications**

| SR721-SP                           |                                                                           |
|------------------------------------|---------------------------------------------------------------------------|
| Measuring length L                 | 150 / 200 / 250 / 300 / 350 / 400 mm                                      |
| Total length                       | L + 150mm                                                                 |
| Scale diameter                     | 2mm                                                                       |
| Accuracy (at 20°C)                 | ± 5µm                                                                     |
| Resolution                         | 0.5µm, 1µm, 2µm, 5µm, 10µm                                                |
| Permissible installation tolerance | $/\!\!/$ 0.01mm / 50mm Slope of the machine guide in the rod scale holder |
| Thermal expansion coefficient      | (14 ± 1) × 10 <sup>-6</sup> /°C                                           |
| Operating temperature              | -5°C to 40°C                                                              |
| Storage temperature                | -10°C to 50°C                                                             |
| Cable length - reading head        | 1m                                                                        |

## **Dimensions**

☆ To use this product safely, please read the instruction manual carefully and thoroughly prior usage. Magnescale reserves the right to change product specifications without prior notice. MAGNESCALE is a trademark of Magnescale Co., Ltd., Japan Unit: mm