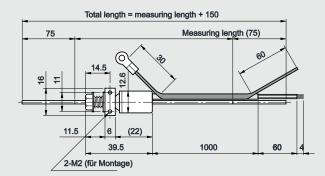

## **Specifications**

| SR721-SP                           |                                                                           |
|------------------------------------|---------------------------------------------------------------------------|
| Measuring length L                 | 150 / 200 / 250 / 300 / 350 / 400 mm                                      |
| Total length                       | L + 150mm                                                                 |
| Scale diameter                     | 2mm                                                                       |
| Accuracy (at 20°C)                 | ± 5µm                                                                     |
| Resolution                         | 0.5µm, 1µm, 2µm, 5µm, 10µm                                                |
| Permissible installation tolerance | $/\!\!/$ 0.01mm / 50mm Slope of the machine guide in the rod scale holder |
| Thermal expansion coefficient      | (14 ± 1) × 10 <sup>-6</sup> /°C                                           |
| Operating temperature              | -5°C to 40°C                                                              |
| Storage temperature                | -10°C to 50°C                                                             |
| Cable length - reading head        | 1m                                                                        |

## **Dimensions**

☆ To use this product safely, please read the instruction manual carefully and thoroughly prior usage. Magnescale reserves the right to change product specifications without prior notice. MAGNESCALE is a trademark of Magnescale Co., Ltd., Japan Unit: mm